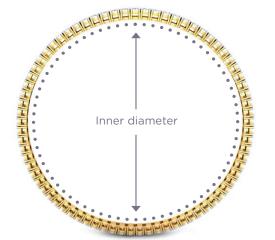

## Use bangle sizer to measure wrist size.

- 1 Print this page and compare the above printed scale with a real one.
- 2. Scale comparison is a must.
- 3. Place an existing bangle above the scale and note the inner diameter in mm.
- 4. Use the bangle size chart to check the size in mm against the preferred column below. For e.g. if the inner diameter is 60.0mm then the bangle size is 2-6 anna.